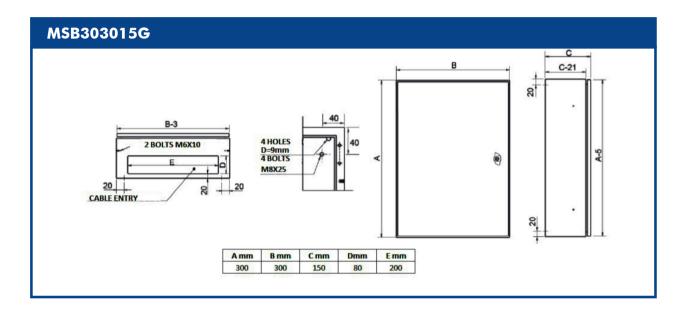

## MSB303015G

| SPECIFICATIONS                          |                                                                    |
|-----------------------------------------|--------------------------------------------------------------------|
| Part No                                 | MSB303015G                                                         |
| Degree of protection                    | IP66/NEMA 1,12,4                                                   |
| Resistance to impact                    | IK10                                                               |
| Ambient temperature range               | -25 °C / +40 °C                                                    |
| Maximum operating voltage               | 1000 V AC                                                          |
| Corrosion resistance                    | C4-M                                                               |
| Maximum temperature for sealing gasket  | 80°C                                                               |
| Maximum temperature for polyester paint | 125°C                                                              |
| Mounting type                           | Wall mounting                                                      |
| Mounting plate                          | 2mm galvanised sheet                                               |
| Colour                                  | RAL7035 grey                                                       |
| Materials                               | Cold-rolled steel EN10130+A1, Injected polyurethane sealing gasket |
| Installation                            | Surface                                                            |
| Type of door                            | Single plain door                                                  |
| Locking                                 | 5-mm double-bit lock                                               |
| No. of locks                            | 1                                                                  |
| No. of hinges                           | 2                                                                  |
| Door reinforcement profiles             | _                                                                  |
| Cable entry                             | Gland plate at bottom                                              |
| Sheet thickness Body                    | 1.2mm                                                              |
| Sheet thickness Door                    | 1.2mm                                                              |
| Inside usable space                     | (Height x Width x Depth) 250x250x129 mm                            |
| Wall fixing                             | (Height x Width) 340x260 mm                                        |
| Standards                               | UNE-EN 62208 / UNE-EN 61439-1-3 (as applicable)                    |
| Certificates                            | UL508A / Bureau Veritas                                            |
|                                         |                                                                    |